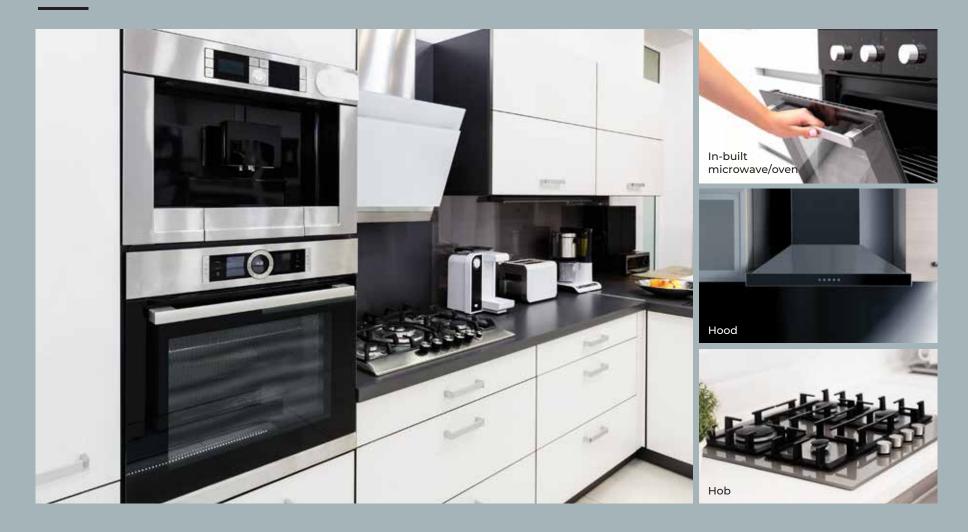

ut drawer designed to hold a waste bin and cleaning agents



Smart storage solution to utilize the space beneath the sink keeping it organized and concealed





# **WICKER BASKET**



Allows food items kept inside to breathe



Ideal for storing breads, potatoes, onions and much more



# **CABINET HANDLES**



### Add On Handles:

Regular Handles, Designer Handles, Classic Handles or Slim Handles



### **Integrated Handles:**

Made by moulding the shape of door itself or carved within its body



### **Profile Handles:**

Metal Profiles installed on top of door. Gola, G and J Section are most popular styles







# LIFT UP MECHANISM



Extremely quiet and smooth running



Effortless manual operation of the flaps



Better ergonomics than regular mechanisms









# **APPLIANCES**



PARTNERSHIP WITH ALL LEADING BRANDS



















# THE IVAS ADVANTAGE



100% customization as per the budget



In-house team of designers



Instant quotation



100% satisfaction in all customers served till date



# **EXPLORE OUR SHUTTER FINISHES**







HGL Laminate



Acrylic



PU Painted Shutter



Acryglass



Toughened Glass







# OUR COLOURS AND FINISHES

### **HGL Laminates**



Autumn Leaf



Pale Damask



Cardinal Red



**Rock Painting** 



Ebony Sepia



Elevated Wood



Pure Oak



**Ebony Peat** 



Berry Bunch



Columbian Cadiaz Walnut



Shangrila



Mansal Ulura Walnut



Trellis Elegant

### Laminates



Aromita Cresce Horizontal Acacia Acacia



Highland Pine



Crescent Horizontal



Balinese Pine



Laurel Oak Wind



Nice Wood



Warmy Smoked Maple