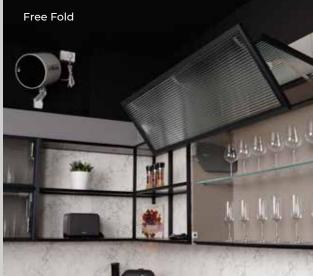

# LIFT UP MECHANISM

Extremely quiet and smooth running

Effortless manual operation of the flaps

Better ergonomics than regular mechanisms