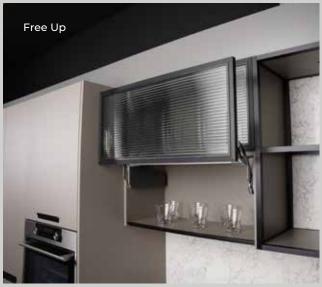

# LIFT UP MECHANISM

Extremely quiet and smooth running

Effortless manual operation of the flaps

Better ergonomics than regular mechanisms