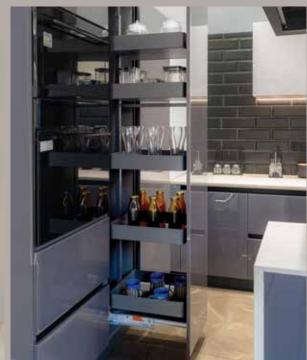

# **VERTICAL STORAGES**

A very practical addition to modular kitchens

Provides you better storage than traditional cabinets or shelves

Ideal for storing dry goods, canned goods, snacks, baking supplies, etc.

Pantry Unit (Closed)

Pantry Unit (Open)

Pantry Pull-Out (Open)