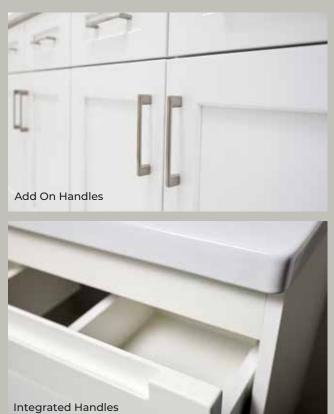

# **CABINET HANDLES**

### Add On Handles:

Regular Handles, Designer Handles, Classic Handles or Slim Handles

### **Integrated Handles:**

Made by moulding the shape of door itself or carved within its body