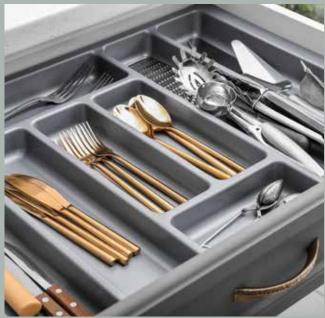

# **CUTLERY ORGANIZERS**

Keep your silverware organized and easily accessible

Enhance the overall aesthetics

Easy to remove and clean