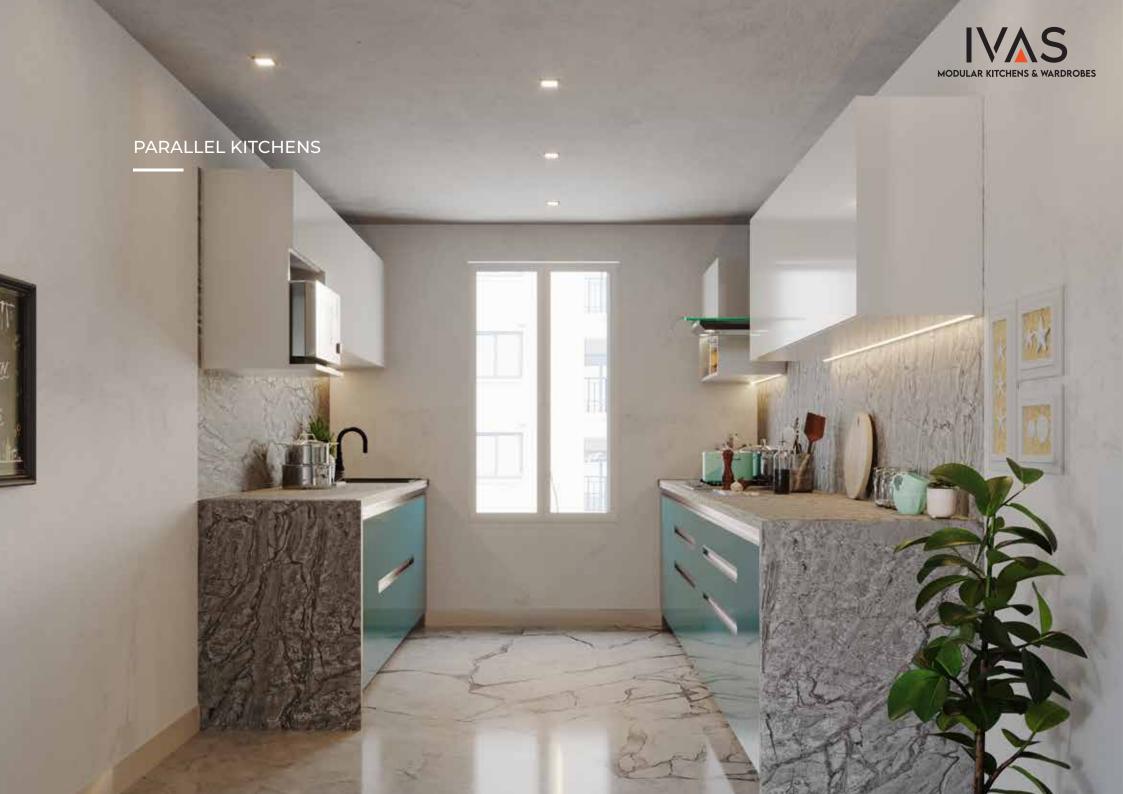

ot design basis just the initial discussions held with you, we delve much deeper than anyone else. Our designers are specially trained to probe each customer to understand the stated as well as unstated needs and therefore, WE FIRST HEAR YOU THOROUGHLY before we begin designing. We take pride in this unique process because we understand no two homemakers can have similar kitchens, and therefore hearing and understanding is the first step towards delivering the best modular kitchen.



# **KNOW YOUR KITCHEN**





# 5 - ZONE CONCEPT **OF KITCHENS**

Follow the Golden Rule of dividing your Kitchen based on the tasks.

Optimal Workflow

More Organized Kitchen

Less Physical Strain



Cleaning

Prepping

Regular Storage

Food Storage

## TYPES OF KITCHENS & KITCHEN TRIANGLE



































# **VERTICAL STORAGES**



A very practical addition to modular kitchens



Provides you better storage than traditional cabinets or shelves



Ideal for storing dry goods, canned goods, snacks, baking supplies, etc.







Pantry Unit (Closed)

Pantry Unit (Open)

Pantry Pull-Out (Open)



# **CORNER UNITS**



Clever storage solution for easy access to hard-to-reach items and underutilized spaces



Ideal for storing pots & pans, and small appliances





# **CUTLERY ORGANIZERS**



Keep your silverware organized and easily accessible



Enhance the overall aesthetics



Easy to remove and clean









# SPICE PULL OUTS





Better utilization of small spaces



Easy and efficient organization of your spices next to cooking space



# UNDER-THE-SINK WASTEBIN DRAWER



A