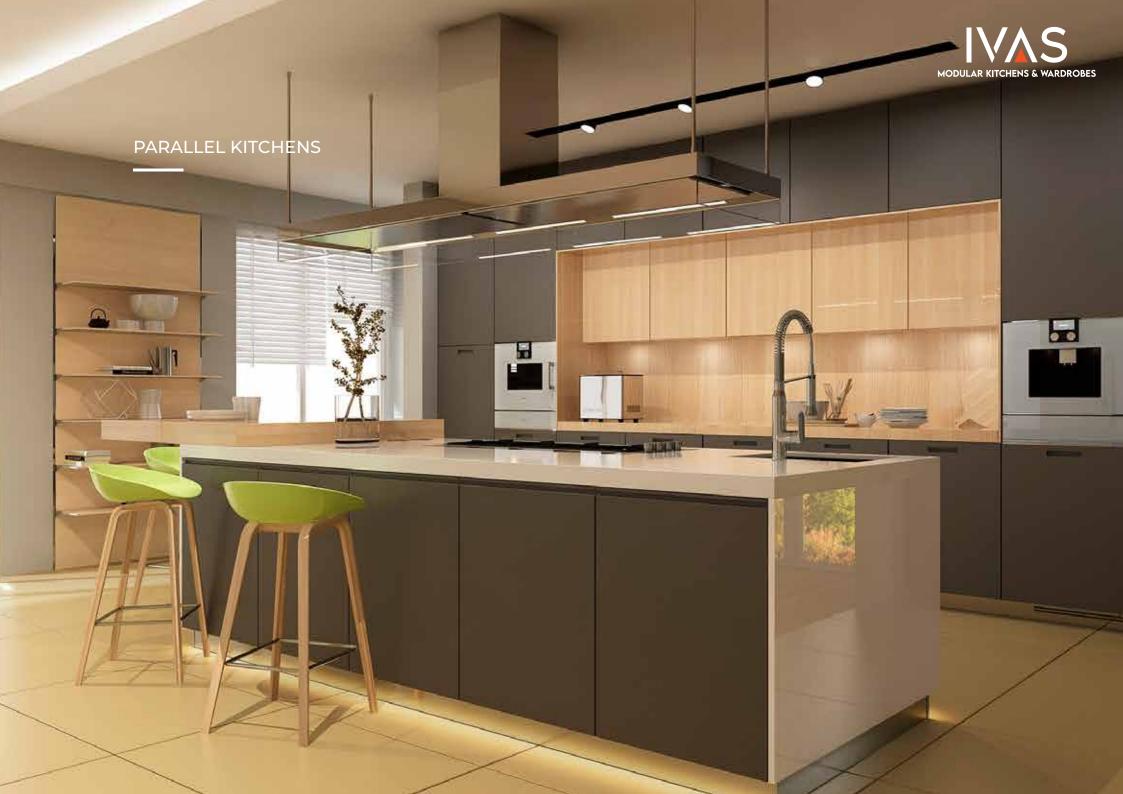

do not design basis just the initial discussions held with you, we delve much deeper than anyone else. Our designers are specially trained to probe each customer to understand the stated as well as unstated needs and therefore, WE FIRST HEAR YOU THOROUGHLY before we begin designing. We take pride in this unique process because we understand no two homemakers can have similar kitchens, and therefore hearing and understanding is the first step towards delivering the best modular kitchen.



# **KNOW YOUR KITCHEN**





# 5 - ZONE CONCEPT **OF KITCHENS**

Follow the Golden Rule of dividing your Kitchen based on the tasks.

Optimal Workflow

More Organized Kitchen

Less Physical Strain



Cleaning

Prepping

Regular Storage

Food Storage

## TYPES OF KITCHENS & KITCHEN TRIANGLE



































# **VERTICAL STORAGES**



A very practical addition to modular kitchens



Provides you better storage than traditional cabinets or shelves



Ideal for storing dry goods, canned goods, snacks, baking supplies, etc.







Pantry Unit (Closed)

Pantry Unit (Open)

Pantry Pull-Out (Open)



# **CORNER UNITS**



Clever storage solution for easy access to hard-to-reach items and underutilized spaces



Ideal for storing pots & pans, and small appliances





# **CUTLERY ORGANIZERS**



Keep your silverware organized and easily accessible



Enhance the overall aesthetics



Easy to remove and clean









# SPICE PULL OUTS





Better utilization of small spaces



Easy and efficient organization of your spices next to cooking space



# UNDER-THE-SINK WASTEBIN DRAWER