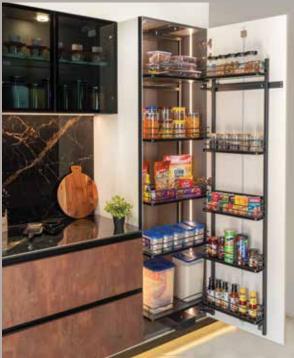

# **VERTICAL STORAGES**

A very practical addition to modular kitchens

Provides you better storage than traditional cabinets or shelves

Ideal for storing dry goods, canned goods, snacks, baking supplies, etc.

Pantry Unit (Closed)

Pantry Unit (Open)

Pantry Pull-Out (Open)