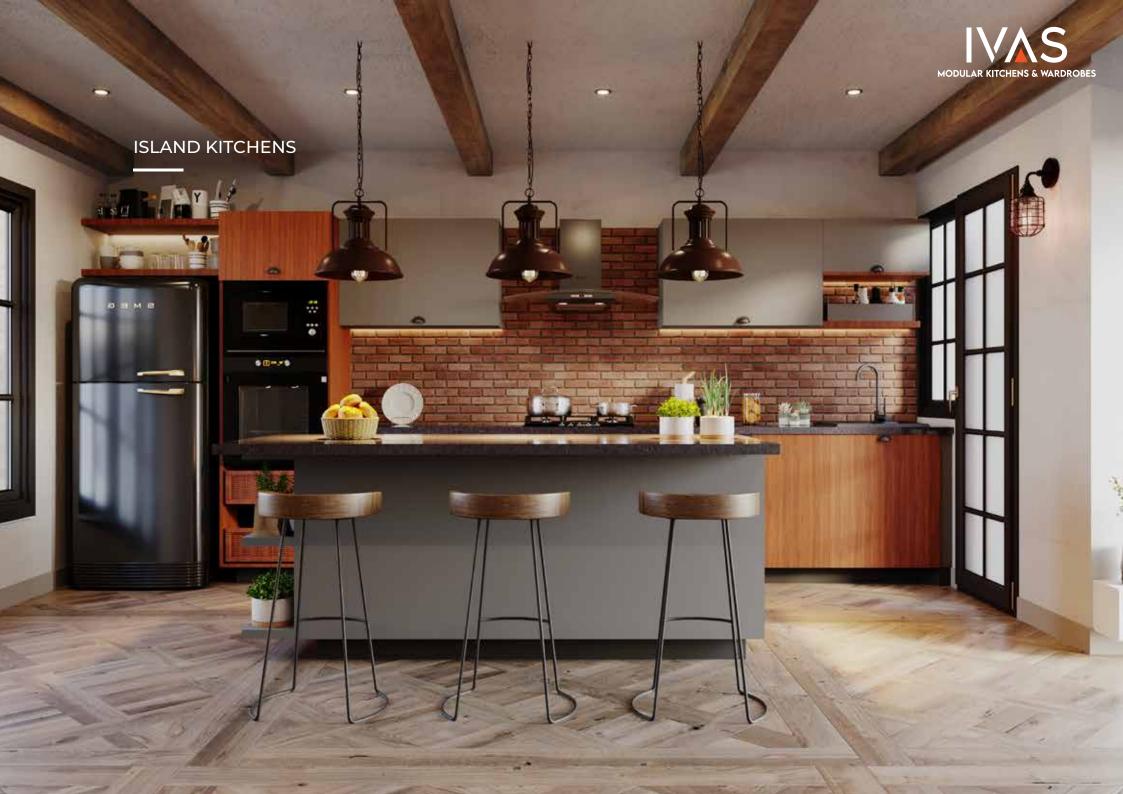

basis just the initial discussions held with you, we delve much deeper than anyone else. Our designers are specially trained to probe each customer to understand the stated as well as unstated needs and therefore, WE FIRST HEAR YOU THOROUGHLY before we begin designing. We take pride in this unique process because we understand no two homemakers can have similar kitchens, and therefore hearing and understanding is the first step towards delivering the best modular kitchen.



# **KNOW YOUR KITCHEN**





# 5 - ZONE CONCEPT **OF KITCHENS**

Follow the Golden Rule of dividing your Kitchen based on the tasks.

Optimal Workflow

More Organized Kitchen

Less Physical Strain



Cleaning

Prepping

Regular Storage

Food Storage

## TYPES OF KITCHENS & KITCHEN TRIANGLE



































# **VERTICAL STORAGES**



A very practical addition to modular kitchens



Provides you better storage than traditional cabinets or shelves



Ideal for storing dry goods, canned goods, snacks, baking supplies, etc.







Pantry Unit (Closed)

Pantry Unit (Open)

Pantry Pull-Out (Open)



# **CORNER UNITS**



Clever storage solution for easy access to hard-to-reach items and underutilized spaces



Ideal for storing pots & pans, and small appliances





# **CUTLERY ORGANIZERS**



Keep your silverware organized and easily accessible



Enhance the overall aesthetics



Easy to remove and clean









# SPICE PULL OUTS





Better utilization of small spaces



Easy and efficient organization of your spices next to cooking space



# UNDER-THE-SINK WASTEBIN DRAWER



A pull-out