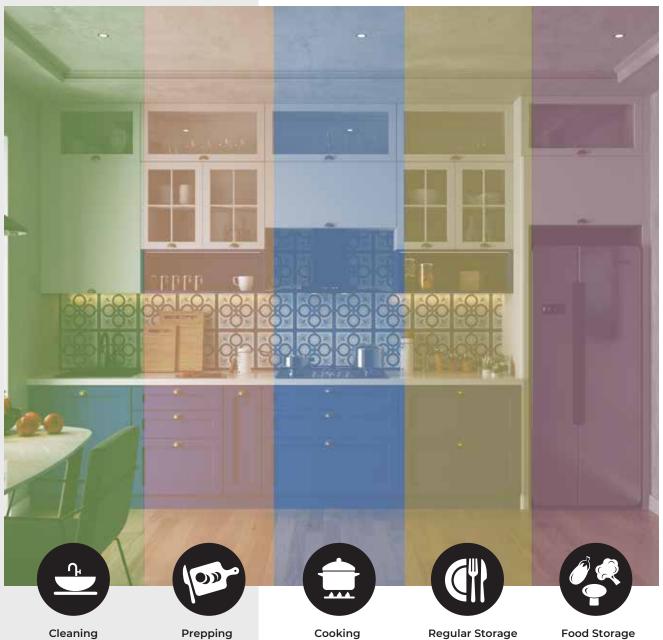

# 5 - ZONE CONCEPT **OF KITCHENS**

Follow the Golden Rule of dividing your Kitchen based on the tasks.

Optimal Workflow

More Organized Kitchen

Less Physical Strain

Cleaning

Prepping

Regular Storage

Food Storage