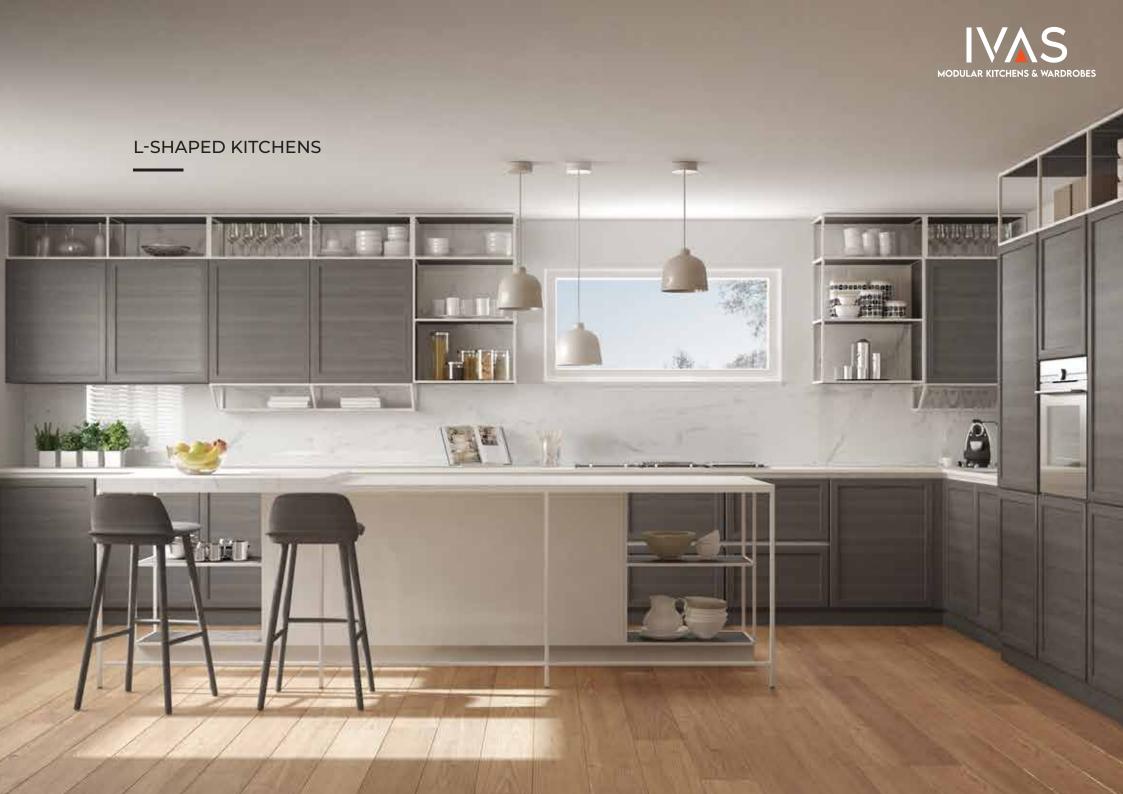

we do not design basis just the initial discussions held with you, we delve much deeper than anyone else. Our designers are specially trained to probe each customer to understand the stated as well as unstated needs and therefore, WE FIRST HEAR YOU THOROUGHLY before we begin designing. We take pride in this unique process because we understand no two homemakers can have similar kitchens, and therefore hearing and understanding is the first step towards delivering the best modular kitchen.



# **KNOW YOUR KITCHEN**





# 5 - ZONE CONCEPT **OF KITCHENS**

Follow the Golden Rule of dividing your Kitchen based on the tasks.

Optimal Workflow

More Organized Kitchen

Less Physical Strain



Cleaning

Prepping

Regular Storage

Food Storage

## TYPES OF KITCHENS & KITCHEN TRIANGLE



































# **VERTICAL STORAGES**



A very practical addition to modular kitchens



Provides you better storage than traditional cabinets or shelves



Ideal for storing dry goods, canned goods, snacks, baking supplies, etc.







Pantry Unit (Closed)

Pantry Unit (Open)

Pantry Pull-Out (Open)



# **CORNER UNITS**



Clever storage solution for easy access to hard-to-reach items and underutilized spaces



Ideal for storing pots & pans, and small appliances





# **CUTLERY ORGANIZERS**



Keep your silverware organized and easily accessible



Enhance the overall aesthetics



Easy to remove and clean









# SPICE PULL OUTS





Better utilization of small spaces



Easy and efficient organization of your spices next to cooking space



# UNDER-THE-SINK WASTEBIN DRA