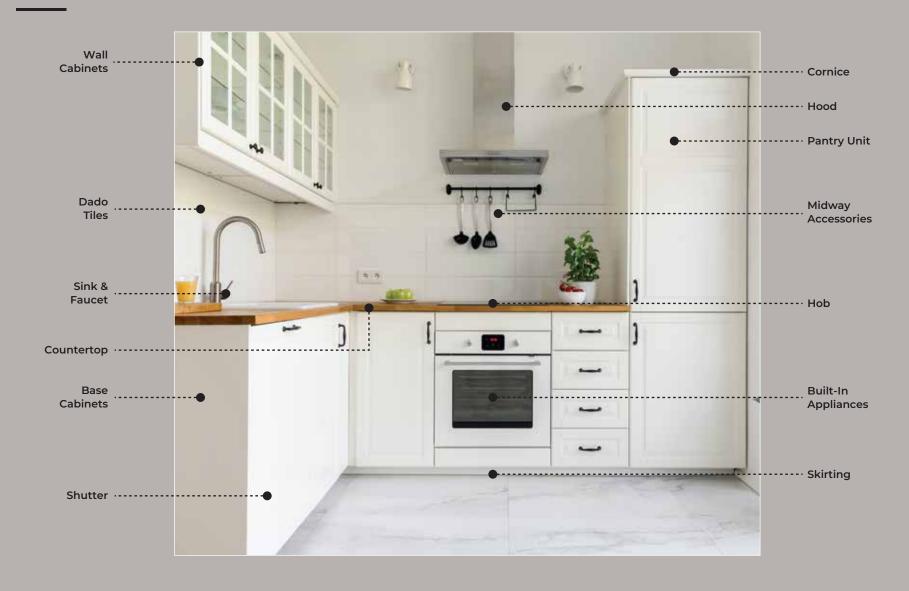

hens that just do that. Intuitively designed, using best-in-class materials, every IVAS kitchen is built to last a lifetime. Our team of experienced designers and skilled installers ensure that every square inch of your space is thoughtfully utilized. However, to deliver this, we do not design basis just the initial discussions held with you, we delve much deeper than anyone else. Our designers are specially trained to probe each customer to understand the stated as well as unstated needs and therefore, WE FIRST HEAR YOU THOROUGHLY before we begin designing. We take pride in this unique process because we understand no two homemakers can have similar kitchens, and therefore hearing and understanding is the first step towards delivering the best modular kitchen.



# **KNOW YOUR KITCHEN**





# 5 - ZONE CONCEPT **OF KITCHENS**

Follow the Golden Rule of dividing your Kitchen based on the tasks.

Optimal Workflow

More Organized Kitchen

Less Physical Strain



Cleaning

Prepping

Regular Storage

Food Storage

## TYPES OF KITCHENS & KITCHEN TRIANGLE



































# **VERTICAL STORAGES**



A very practical addition to modular kitchens



Provides you better storage than traditional cabinets or shelves



Ideal for storing dry goods, canned goods, snacks, baking supplies, etc.







Pantry Unit (Closed)

Pantry Unit (Open)

Pantry Pull-Out (Open)



# **CORNER UNITS**



Clever storage solution for easy access to hard-to-reach items and underutilized spaces



Ideal for storing pots & pans, and small appliances





# **CUTLERY ORGANIZERS**



Keep your