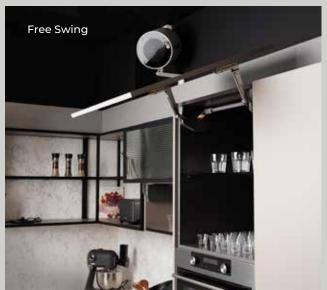

# LIFT UP MECHANISM

Extremely quiet and smooth running

Effortless manual operation of the flaps

Better ergonomics than regular mechanisms