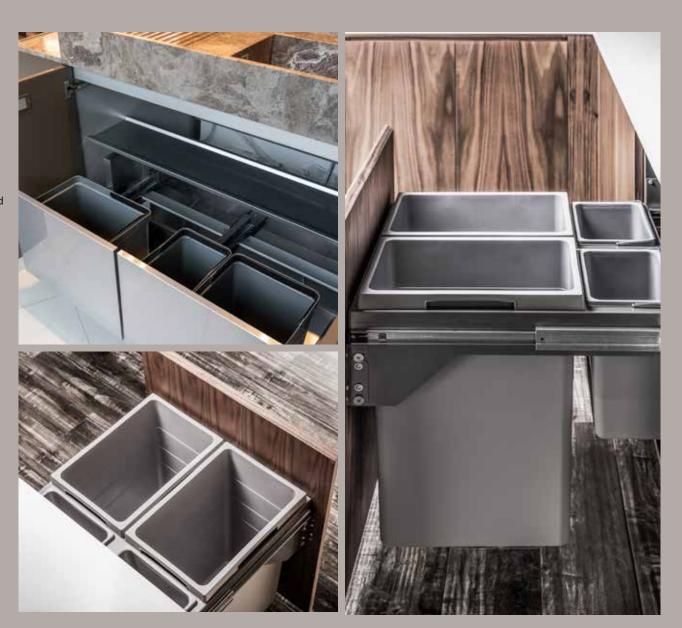

# UNDER-THE-SINK WASTEBIN DRAWER

A pull-out drawer designed to hold a waste bin and cleaning agents

Smart storage solution to utilize the space beneath the sink keeping it organized and concealed