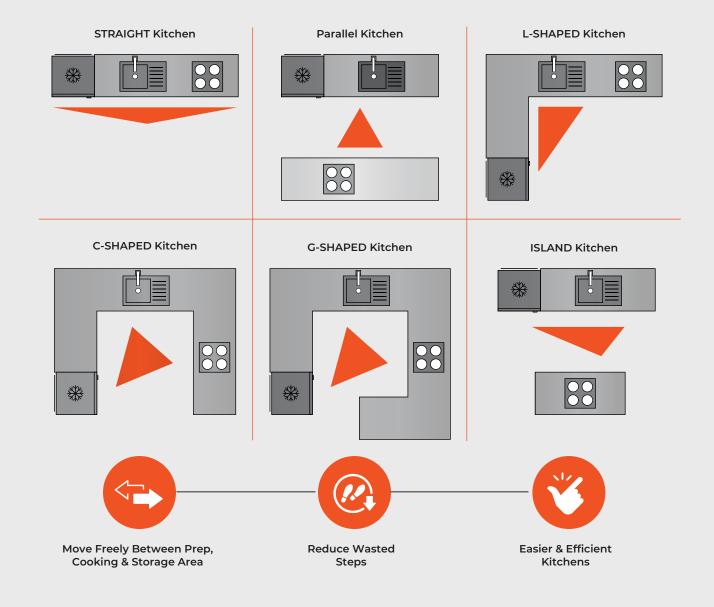

iver this, we do not design basis just the initial discussions held with you, we delve much deeper than anyone else. Our designers are specially trained to probe each customer to understand the stated as well as unstated needs and therefore, WE FIRST HEAR YOU THOROUGHLY before we begin designing. We take pride in this unique process because we understand no two homemakers can have similar kitchens, and therefore hearing and understanding is the first step towards delivering the best modular kitchen.



# **KNOW YOUR KITCHEN**





# 5 - ZONE CONCEPT **OF KITCHENS**

Follow the Golden Rule of dividing your Kitchen based on the tasks.

Optimal Workflow

More Organized Kitchen

Less Physical Strain



Cleaning

Prepping

Regular Storage

Food Storage

## TYPES OF KITCHENS & KITCHEN TRIANGLE



































# **VERTICAL STORAGES**



A very practical addition to modular kitchens



Provides you better storage than traditional cabinets or shelves



Ideal for storing dry goods, canned goods, snacks, baking supplies, etc.







Pantry Unit (Closed)

Pantry Unit (Open)

Pantry Pull-Out (Open)



# **CORNER UNITS**



Clever storage solution for easy access to hard-to-reach items and underutilized spaces



Ideal for storing pots & pans, and small appliances





# **CUTLERY ORGANIZERS**



Keep your silverware organized and easily accessible



Enhance the overall aesthetics



Easy to remove and clean









# SPICE PULL OUTS





Better utilization of small spaces



Easy and efficient organization of your spices next to cooking space



# UNDER-THE-SINK WA