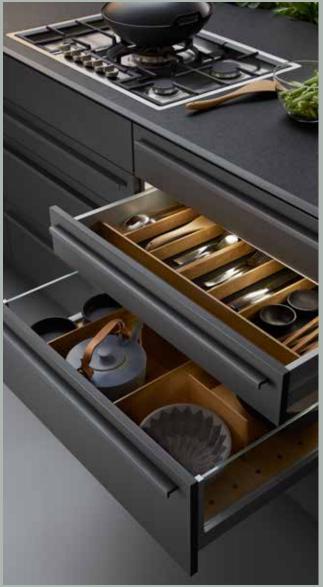

# **CUTLERY ORGANIZERS**

Keep your silverware organized and easily accessible

Enhance the overall aesthetics

Easy to remove and clean