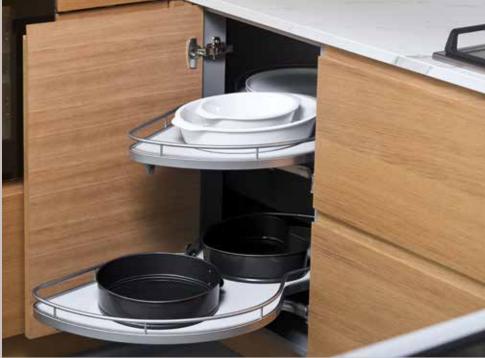

# **CORNER UNITS**

Clever storage solution for easy access to hard-to-reach items and underutilized spaces

Ideal for storing pots & pans, and small appliances