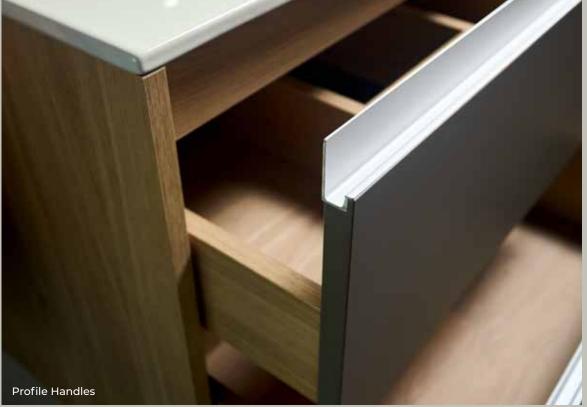

# **CABINET HANDLES**

### **Profile Handles:**

Metal Profiles installed on top of door. Gola, G and J Section are most popular styles