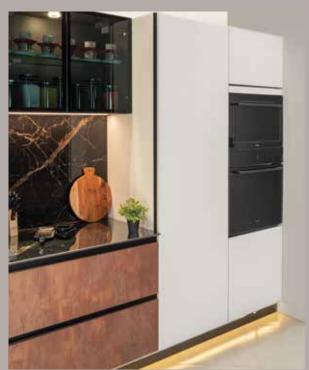

EAR YOU THOROUGHLY before we begin designing. We take pride in this unique process because we understand no two homemakers can have similar kitchens, and therefore hearing and understanding is the first step towards delivering the best modular kitchen.



# **KNOW YOUR KITCHEN**





# 5 - ZONE CONCEPT **OF KITCHENS**

Follow the Golden Rule of dividing your Kitchen based on the tasks.

Optimal Workflow

More Organized Kitchen

Less Physical Strain



Cleaning

Prepping

Regular Storage

Food Storage

## TYPES OF KITCHENS & KITCHEN TRIANGLE



































# **VERTICAL STORAGES**



A very practical addition to modular kitchens



Provides you better storage than traditional cabinets or shelves



Ideal for storing dry goods, canned goods, snacks, baking supplies, etc.







Pantry Unit (Closed)

Pantry Unit (Open)

Pantry Pull-Out (Open)



# **CORNER UNITS**



Clever storage solution for easy access to hard-to-reach items and underutilized spaces



Ideal for storing pots & pans, and small appliances





# **CUTLERY ORGANIZERS**



Keep your silverware organized and easily accessible



Enhance the overall aesthetics



Easy to remove and clean









# SPICE PULL OUTS





Better utilization of small spaces



Easy and efficient organization of your spices next to cooking space



# UNDER-THE-SINK WASTEBIN DRAWER



A pull-out drawer designed to hold a waste bin and cleaning agents



Smart storage solution to utilize the space beneath the sink keeping it organized and concealed





# **WICKER BASKET**



Allows food items kept inside to breathe