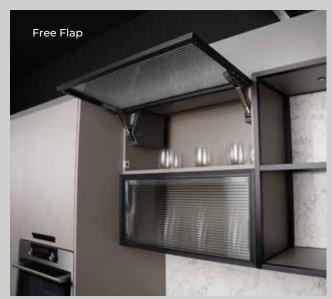

# LIFT UP MECHANISM

Extremely quiet and smooth running

Effortless manual operation of the flaps

Better ergonomics than regular mechanisms