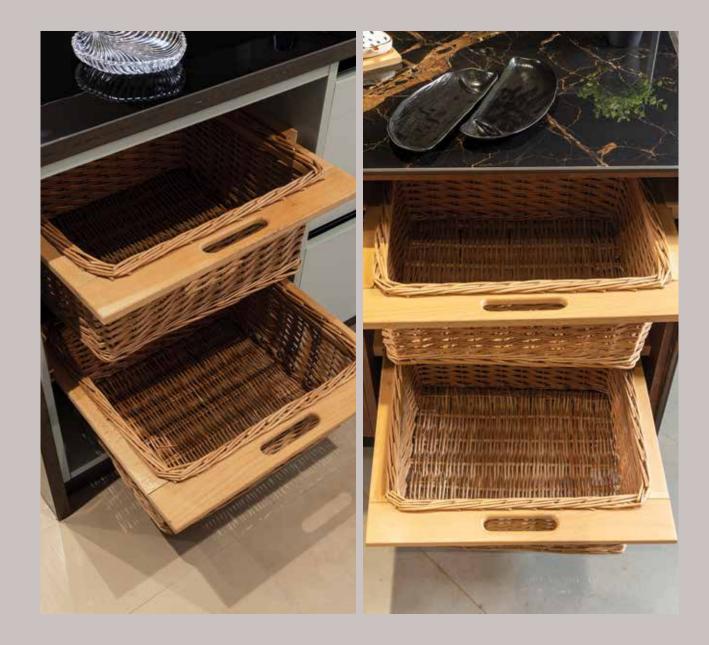

# **WICKER BASKET**

Allows food items kept inside to breathe

Ideal for storing breads, potatoes, onions and much more