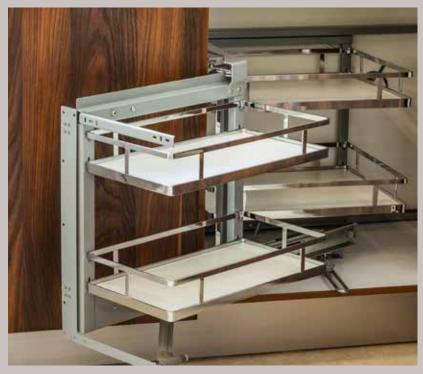

# **CORNER UNITS**

Clever storage solution for easy access to hard-to-reach items and underutilized spaces

Ideal for storing pots & pans, and small appliances